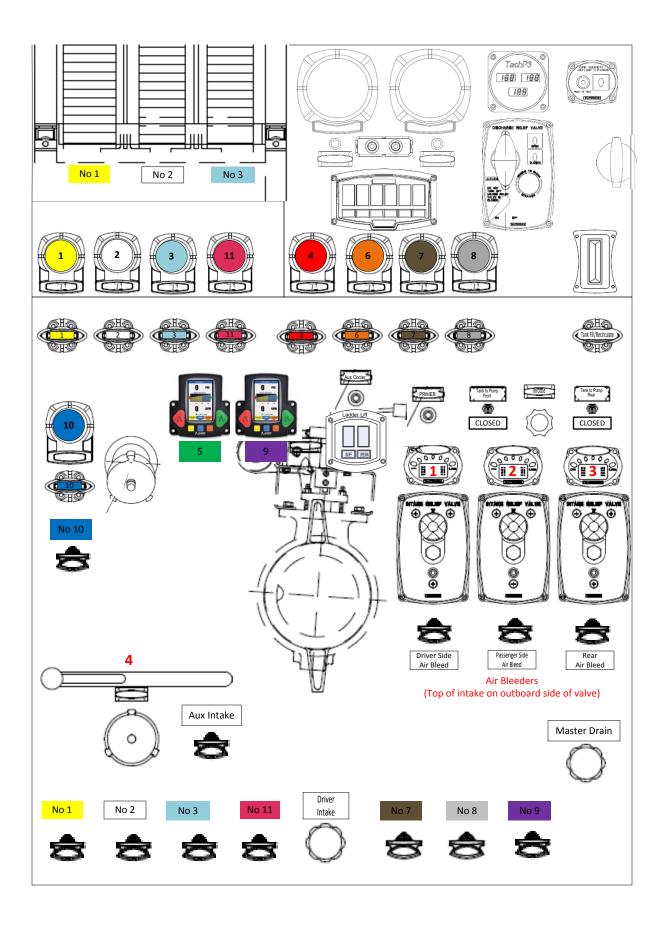

## Union Bridge Fire Company Left (Driver Side) Pump Panel

# Union Bridge Fire Company Discharge/Intake Valve Location and Color Coding

### **Discharge Valves**

#### **Intake Valves**

- 1 No 1 Crosslay
- 2 No 2 Crosslay
- 3 No 3 Crosslay
- 4 No 1 Passenger Discharge

- No color coding is needed. Red numbers indicate locations on the drawing and are to be identified/labeled as:
- 1. Driver Side Intake
- 2. Passenger Side Intake
- 3. Rear Intake
- 4. Aux. Intake
- 5 Passenger Side Large Diameter Discharge
- 6 No 2 Passenger Discharge
- 7 Driver Rear Discharge
- 8 Passenger Rear Discharge
- 9 Rear Large Diameter Discharge
- No 1 Driver Side Discharge
- 11 Deluge Discharge