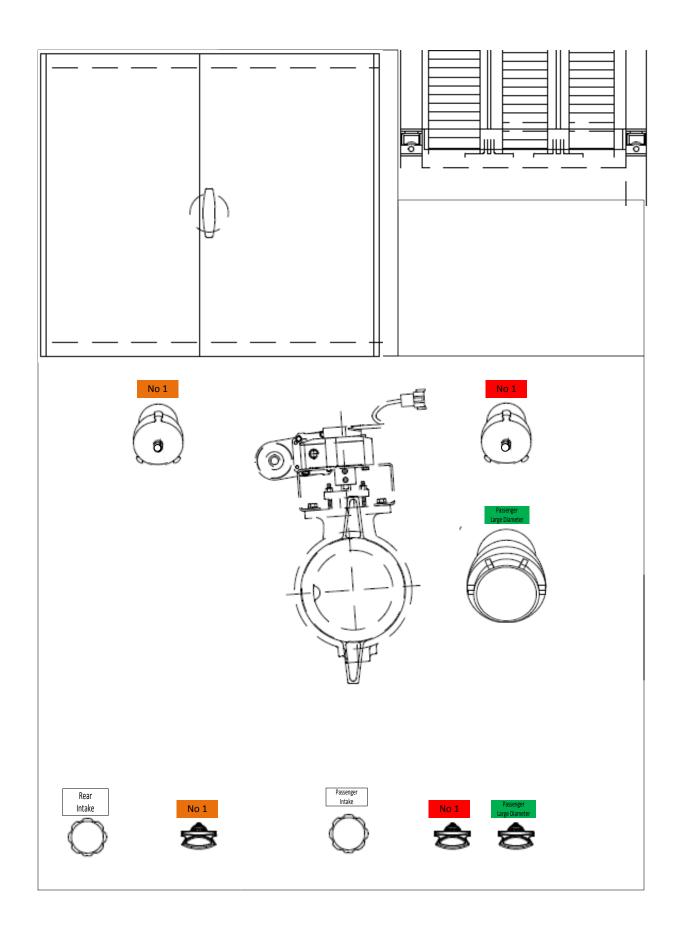

## Union Bridge Fire Company Right (Passenger Side) Pump Panel

# Union Bridge Fire Company Discharge/Intake Valve Location and Color Coding

### **Discharge Valves**

#### **Intake Valves**

- 1 No 1 Crosslay
- 2 No 2 Crosslay
- 3 No 3 Crosslay
- 4 No 1 Passenger Discharge

- No color coding is needed. Red numbers indicate locations on the drawing and are to be identified/labeled as:
- 1. Driver Side Intake
- 2. Passenger Side Intake
- 3. Rear Intake
- 4. Aux. Intake
- 5 Passenger Side Large Diameter Discharge
- 6 No 2 Passenger Discharge
- 7 Driver Rear Discharge
- 8 Passenger Rear Discharge
- 9 Rear Large Diameter Discharge
- No 1 Driver Side Discharge
- 11 Deluge Discharge